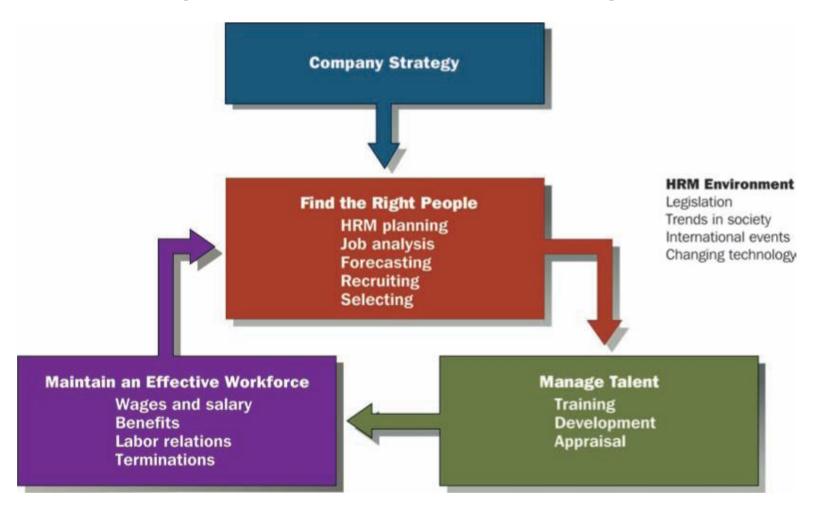

#### **Strategic Human Resource Management**

### What is a modern HRM system?

⇒Integrated management system for strategic management including controlling and costsavings approaches and optimized production processes - strategic human resources management for a modern organisation including competence-based approaches to help historical institutions turn into attractive and modern frameworks for talented people